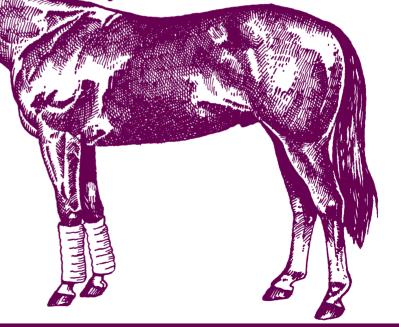

## 24 HOUR POULTICE

Made with Natural Clays

A TOPICAL POULTICE FOR USE ON HORSE'S KNEES, TENDONS, AND ANKLES

DIRECTIONS FOR USE: Clean all medication, chemicals and foreign matter from the area to be treated. Apply a layer of ICETIGHT up to 1/4 inch thick over the area to be treated. Wrap the preparation with plastic or moist brown paper. Cover with cotton bandage. ICETIGHT is easily removed with water.

# 24 HOUR POULTICE

Made with Natural Clays

DIRECTIONS FOR USE: Clean all medication, chemicals and foreign matter from the area to be treated. Apply a layer of ICETIGHT up to 1/4 inch thick over the area to be treated. Wrap the preparation with plastic or moist brown paper. Cover with cotton bandage. ICETIGHT is easily removed with water.