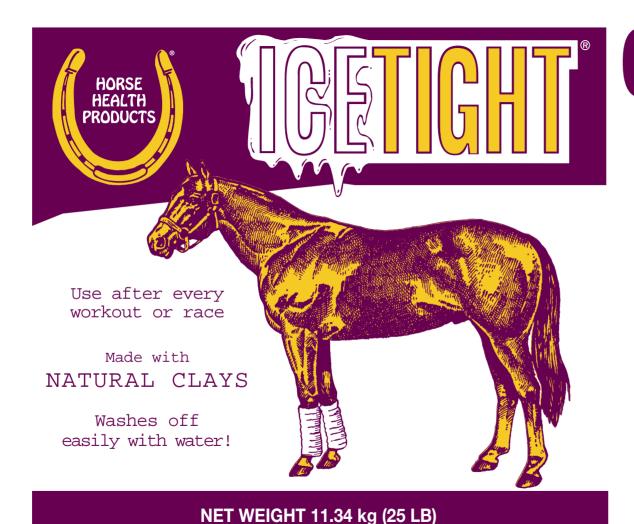

## 24 HOUR POULTICE

Made with Natural Clays

A TOPICAL POULTICE FOR USE ON HORSE'S KNEES, TENDONS, AND ANKLES

DIRECTIONS FOR USE: Clean all medication, chemicals and foreign matter from the area to be treated. Apply a layer of ICETIGHT up to 1/4 inch thick over the area to be treated. Wrap the preparation with plastic or moist brown paper. Cover with cotton bandage. ICETIGHT is easily removed with water.

# 24 HOUR POULTICE

Made with Natural Clays

DIRECTIONS FOR USE: Clean all medication, chemicals and foreign matter from the area to be treated. Apply a layer of ICETIGHT up to 1/4 inch thick over the area to be treated. Wrap the preparation with plastic or moist brown paper. Cover with cotton bandage. ICETIGHT is easily removed with water.