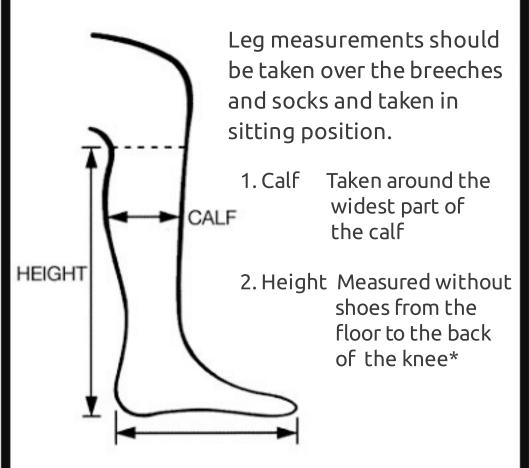

| 13      | 17     | 13 1/2 | 17 1/4 | -              |        |
| 5 1/2 | 13 1/4  | 17     | 13 3/4 | 17 1/4 | -              |        |
| 6     | 13 1/4  | 17 1/4 | 14 1/4 | 17 1/4 |                |        |
| 6 1/2 | 13 1/2  | 17 1/4 | 14 1/4 | 17 1/4 | - <del> </del> | W      |
| 7     | 14      | 17 7/8 | 14 1/4 | 17 7/8 | +              |        |
| 7 1/2 | 14      | 17 7/8 | 14 1/2 | 17 7/8 | 15 1/2         | 17 7/8 |
| 8     | 14 1/4  | 18     | 14 1/2 | 18     | 15 3/4         | 18     |
| 8 1/2 | 14 1/4  | 18 1/4 | 14 3/4 | 18 1/4 | 15 3/4         | 18 1/4 |
| 9     | 14 1/4  | 18 1/4 | 15 1/4 | 18 1/4 | 16 1/4         | 18 1/4 |
| 9 1/2 | 14 1/4  | 18 1/2 | 15 1/2 | 18 1/2 | 16 1/4         | 18 1/2 |
| 10    | 14 7/8  | 18 1/2 | 15 3/4 | 18 1/2 | 16 3/4         | 18 1/2 |



\*Remember to add 3/4" to allow for the boot to drop.