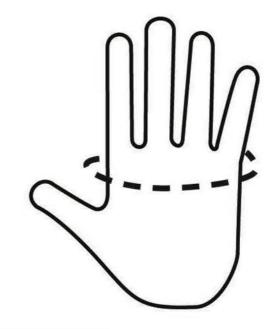

To find your glove size, measure (in inches) around your knuckles with a tape measure, this is shown in the diagram on the left. You should use your dominant hand, the right if you are right-handed, and the left if you are left-handed. Use the chart to determine your proper glove size. See specific glove descriptions for size availability.